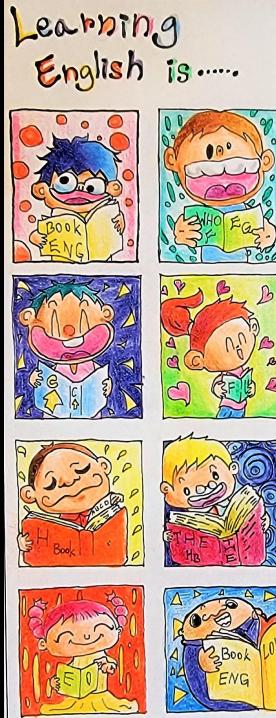

## Student Competitions –Bookmarks

- Colorful and engaging
- Very creative within tight restrictions

Buddhist Yip Kei Nam Memorial College